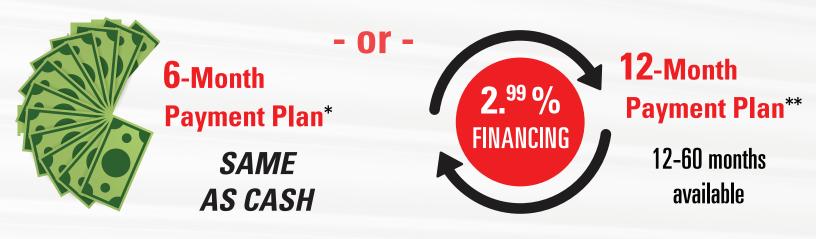

## OMI'S SIMPLE payment PLANS

# **Choose from QMI's Simple Payment Plans**

\*Deferred interest provided PAID IN FULL in 6 months

\*\*Consult salesperson for investment ranges/options

## OMI'S SIMPLE payment PLANS

|             | Terms Available |         |        |        |        |
|-------------|-----------------|---------|--------|--------|--------|
|             | 2.99%           | 2.99%   | 3.99%  | 4.99%  | 5.99%  |
|             | 12 mos          | 24 mos  | 36 mos | 48 mos | 60 mos |
| QMI Project | Monthly payment |         |        |        |        |
| \$3,500     | \$296           | \$150   | \$103  | n/a    | n/a    |
| \$5,000     | \$423           | \$215   | \$147  | \$115  | n/a    |
| \$6,500     | \$550           | \$279   | \$192  | \$150  | \$126  |
| \$8,000     | \$677           | \$344   | \$236  | \$184  | \$155  |
| \$9,500     | \$804           | \$408   | \$280  | \$219  | \$184  |
| \$11,000    | \$931           | \$473   | \$325  | \$253  | \$212  |
| \$12,500    | \$1,058         | \$537   | \$369  | \$288  | \$242  |
| \$14,000    | \$1,186         | \$602   | \$413  | \$322  | \$271  |
| \$15,500    | \$1,313         | \$666   | \$457  | \$359  | \$299  |
| \$17,000    | \$1,440         | \$730   | \$502  | \$391  | \$329  |
| \$18,500    | \$1,567         | \$795   | \$546  | \$426  | \$357  |
| \$20,000    | \$1,695         | \$859   | \$590  | \$460  | \$386  |
| \$21,500    | \$1,822         | \$924   | \$634  | \$495  | \$415  |
| \$23,000    | \$1,949         | \$988   | \$678  | \$529  | \$445  |
| \$24,500    | \$2,076         | \$1,053 | \$723  | \$564  | \$474  |
| \$26,000    | \$2,203         | \$1,117 | \$767  | \$599  | \$502  |